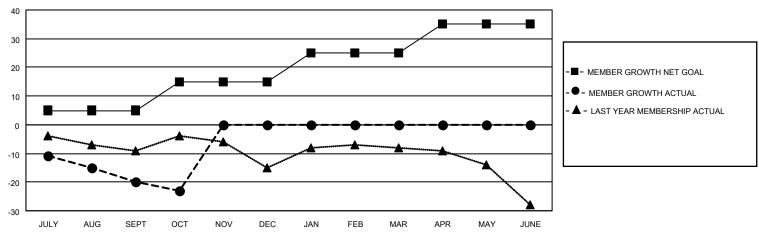

## District 14 B

| LOCATION PENNSYLVANIA |               |             | Distri        | District 14 B         |                          | Results as of: 10/31/2020 |                                                    |  |  |
|-----------------------|---------------|-------------|---------------|-----------------------|--------------------------|---------------------------|----------------------------------------------------|--|--|
|                       | Club          | os          |               | Members               |                          |                           |                                                    |  |  |
|                       | RESULTS FO    | R 2020-2021 |               | RESULTS FOR 2020-2021 |                          |                           |                                                    |  |  |
| QUARTER               | NEW CLUB GOAL | NEW CLUBS   | DROPPED CLUBS | QUARTER ME            | EMBER GROWTH NET<br>GOAL | MEMBER GROWTH<br>ACTUAL   | DROPPED<br>MEMBERS ACTUAL<br>(including transfers) |  |  |
| JULY/AUG/SEPT         | 0             | 0           | 0             | JULY/AUG/SEPT         | 5                        | 7                         | 24                                                 |  |  |
| OCT/NOV/DEC           | 0             | 0           | 0             | OCT/NOV/DEC           | 10                       | 4                         | 7                                                  |  |  |
| JAN/FEB/MAR           | 0             | 0           | 0             | JAN/FEB/MAR           | 10                       | 0                         | 0                                                  |  |  |
| APR/MAY/JUNE          | 1             | 0           | 0             | APR/MAY/JUNE          | 10                       | 0                         | 0                                                  |  |  |
| APR/MAT/JUNE          | GOALS         | AND ACTUA   | L NEW CLUBS C |                       |                          |                           |                                                    |  |  |